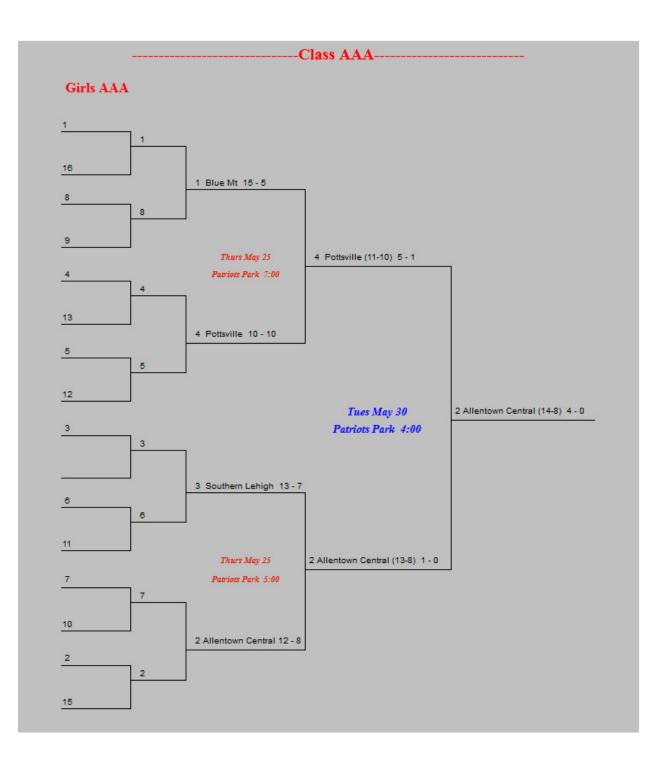

## District XI Softball 2005 - 06







## -Class A---Girls A 1 Minersville 17 - 2 Tues May 23 1 Minersville (17-2) Thurs May 25 8 bye Tues May 23 5 Williams Valley (17-5) 6-2 Tues May 30 @ Blue Mt HS 5:00 4 Mahanoy Area 13-6 Tues May 23 13 Thurs May 25 4:30 5 Williams Valley (16-5) 3 - 1 5 Williams Valley 15-5 Tues May 23 12 5 Williams Valley (18-5) Fri June 2 @ Blue Mt HS 2:00 pm 3 Tri Valley 15-4 Tues May 23 Thurs May 25 4:30 6 Nativity (15-4) 5 - 3 6 Nativity 14-4 Tues May 23 6 Nativity (16-4) 2 - 1 Tues May 30 @ Blue Mt HS 7:00 7 Shenandoah 11-8 Tues May 23 10 2 Marian Catholic (18-2) 9 -Thurs May 25 4:30 2 Marian Catholic 17-2 Tues May 23

15