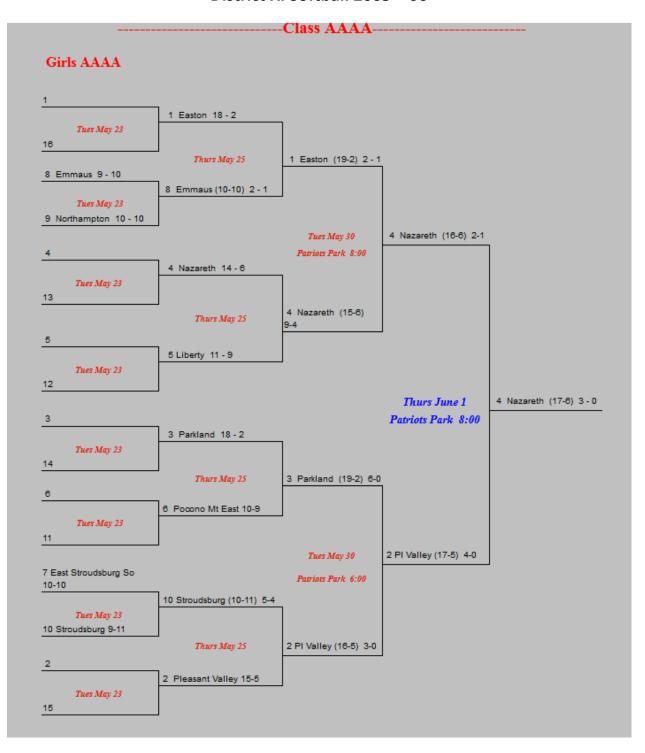

## District XI Softball 2005 - 06







## -Class A---Girls A 1 Minersville 17 - 2 Tues May 23 1 Minersville (17-2) Thurs May 25 8 bye Tues May 23 5 Williams Valley (17-5) 6-2 Tues May 30 @ Blue Mt HS 5:00 4 Mahanoy Area 13-6 Tues May 23 13 Thurs May 25 4:30 5 Williams Valley (16-5) 3 - 1 5 Williams Valley 15-5 Tues May 23 12 5 Williams Valley (18-5) Fri June 2 @ Blue Mt HS 2:00 pm 3 Tri Valley 15-4 Tues May 23 Thurs May 25 4:30 6 Nativity (15-4) 5 - 3 6 Nativity 14-4 Tues May 23 6 Nativity (16-4) 2 - 1 Tues May 30 @ Blue Mt HS 7:00 7 Shenandoah 11-8 Tues May 23 10 2 Marian Catholic (18-2) 9 -Thurs May 25 4:30 2 Marian Catholic 17-2 Tues May 23

15