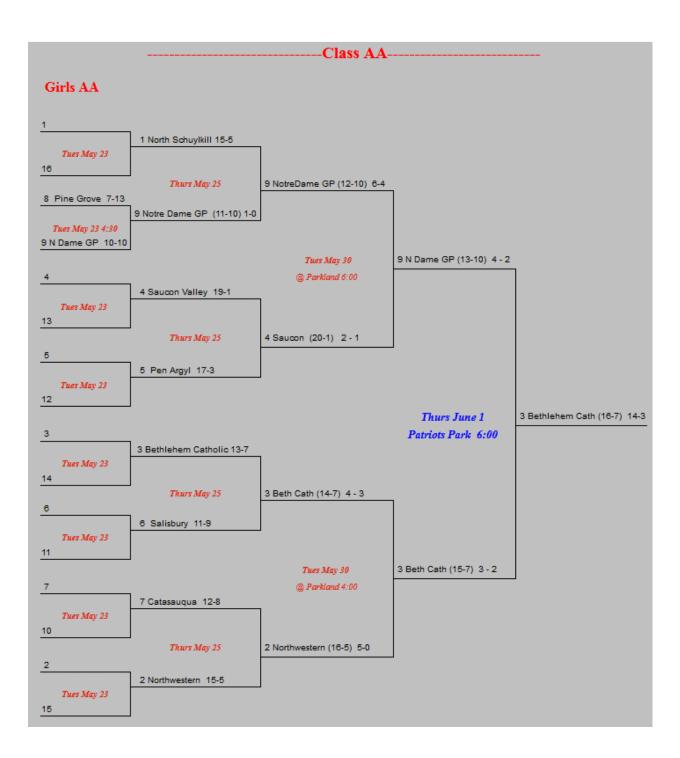

## District XI Softball 2005 - 06







## -Class A---Girls A 1 Minersville 17 - 2 Tues May 23 1 Minersville (17-2) Thurs May 25 8 bye Tues May 23 5 Williams Valley (17-5) 6-2 Tues May 30 @ Blue Mt HS 5:00 4 Mahanoy Area 13-6 Tues May 23 13 Thurs May 25 4:30 5 Williams Valley (16-5) 3 - 1 5 Williams Valley 15-5 Tues May 23 12 5 Williams Valley (18-5) Fri June 2 @ Blue Mt HS 2:00 pm 3 Tri Valley 15-4 Tues May 23 Thurs May 25 4:30 6 Nativity (15-4) 5 - 3 6 Nativity 14-4 Tues May 23 6 Nativity (16-4) 2 - 1 Tues May 30 @ Blue Mt HS 7:00 7 Shenandoah 11-8 Tues May 23 10 2 Marian Catholic (18-2) 9 -Thurs May 25 4:30 2 Marian Catholic 17-2 Tues May 23

15