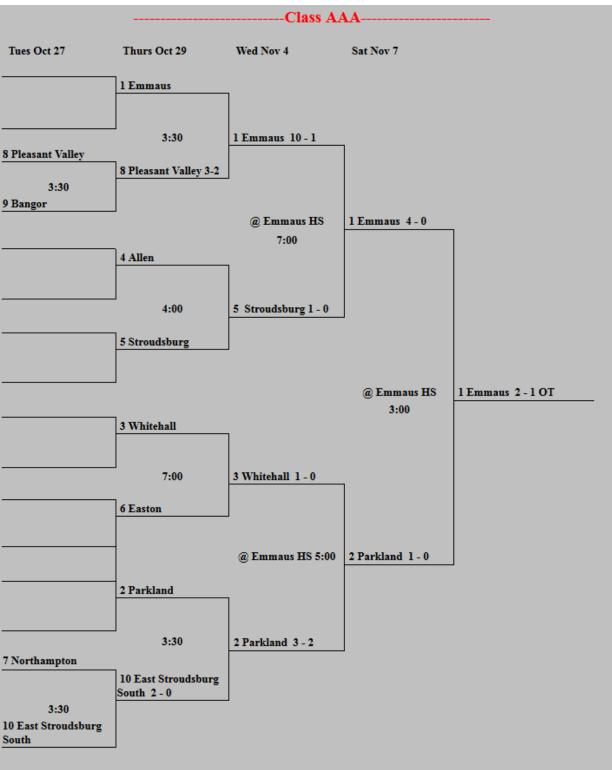

## District XI Field Hockey 2009 – 10

| Class AA                             |                         |                   |                   |
|--------------------------------------|-------------------------|-------------------|-------------------|
| Wed Oct 28                           | Tues Nov 3              | Sat Nov 7         |                   |
| 1 Lehighton                          | 1 Lehighton 5 - 2       |                   |                   |
| ppd to Fri 10/30 4:00<br>8 Pen Argyl |                         |                   |                   |
|                                      | @ Emmaus HS 7:00        | 1 Lehighton 5 - 0 |                   |
| 4 Moravian                           | 4 Moravian 2 - 0        |                   |                   |
| ppd to 1