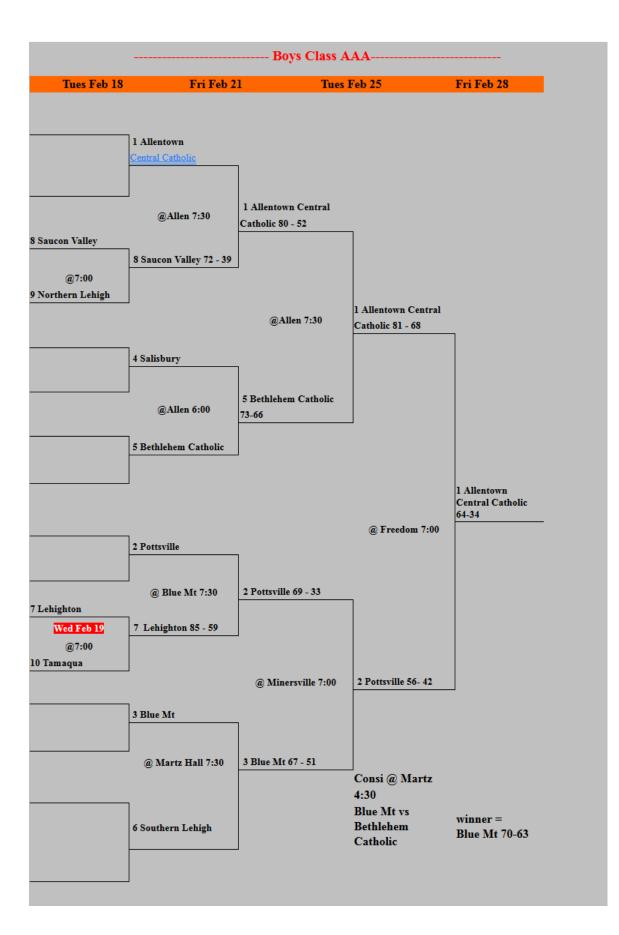

## District XI Boys Basketball 2013-14

|                     | Boys Class AAAA        |                       |                        |                     |
|---------------------|------------------------|-----------------------|------------------------|---------------------|
| Wed Feb 19          | Sat Feb 22             | Wed Feb 26            | Sat Mar 1              |                     |
|                     |                        |                       |                        |                     |
|                     | 1 Pocono Mt West       |                       |                        |                     |
|                     |                        | ]                     |                        |                     |
|                     |                        |                       |                        |                     |
| 8 Whitehall         | @ Pleasant Valley 7:30 | 9 Liberty 74- 73      | 1                      |                     |
|                     | 9 Liberty 58 - 38      |                       |                        |                     |
| @7:00               |                        | -                     |                        |                     |
| 9 Liberty           |                        |                       | 4 Emmaus 61- 54        |                     |
|                     |                        | @ Allen 6:00          | 4 Emmaus 01- 54        | ]                   |
|                     | 4 Emmaus               | -                     |                        |                     |
|                     |                        |                       |                        |                     |
|                     | @ Easton MS 6:00       | 4 Emmaus 51 - 44      |                        |                     |
|                     | ] <b>.</b>             |                       |                        |                     |
|                     | 5 Bangor               | J                     |                        |                     |
|                     |                        |                       |                        |                     |
|                     |                        |                       | @ Freedom 7:30         | 2 Parkland 60 - 33  |
|                     | 2 Parkland             |                       |                        |                     |
|                     |                        |                       |                        |                     |
|                     | @ Easton MS 7:30       | 2 Parkland 59 - 44    |                        |                     |
| 7 Allen             | -                      |                       | ]                      |                     |
|                     | 7 Allen 56 - 46        | ]                     |                        |                     |
| @ 7:00<br>10 Easton |                        |                       |                        |                     |
|                     |                        | @ Allen 7:30          | 2 Parkland 59 - 38     |                     |
|                     | 3 East Stroudsburg     |                       |                        |                     |
|                     | North                  | _                     |                        |                     |
|                     |                        |                       |                        |                     |
|                     | @ Pleasant Valley 6:00 | 6 Stroudsburg 71 - 42 |                        |                     |
|                     |                        |                       |                        |                     |
|                     | 6 Stroudsburg          |                       | Consi @ Freedom 12:00  | 0. 11 <b>(1</b> (   |
|                     |                        |                       | Liberty vs Stroudsburg | Stroudsburg 67 - 64 |
|                     |                        |                       |                        |                     |