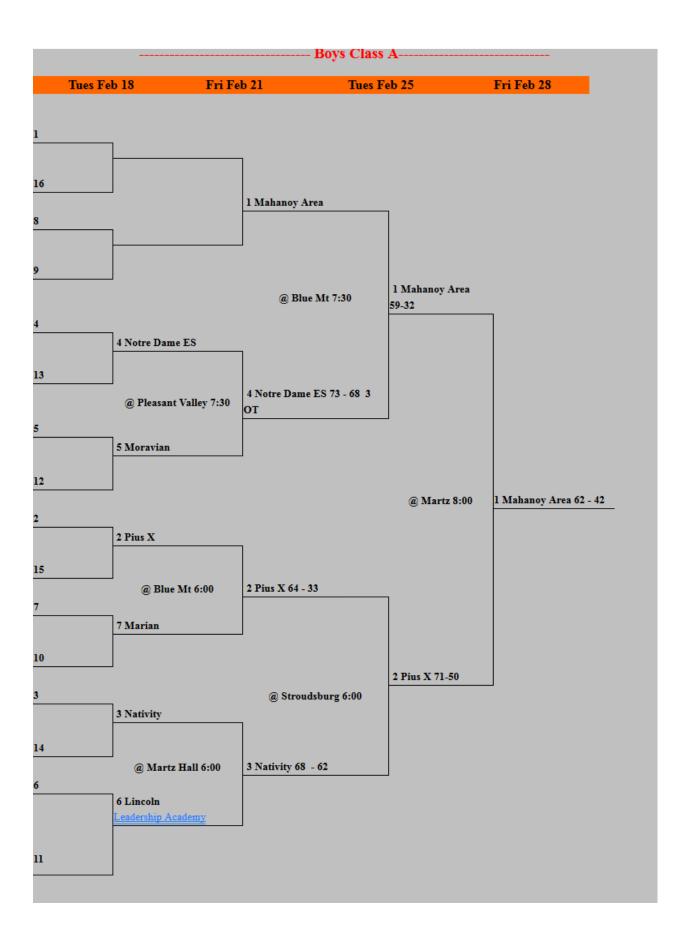

## District XI Boys Basketball 2013-14

|                     | Boys Class AAAA        |                       |                        |                     |
|---------------------|------------------------|-----------------------|------------------------|---------------------|
| Wed Feb 19          | Sat Feb 22             | Wed Feb 26            | Sat Mar 1              |                     |
|                     |                        |                       |                        |                     |
|                     | 1 Pocono Mt West       |                       |                        |                     |
|                     |                        | ]                     |                        |                     |
|                     |                        |                       |                        |                     |
| 8 Whitehall         | @ Pleasant Valley 7:30 | 9 Liberty 74- 73      | 1                      |                     |
|                     | 9 Liberty 58 - 38      |                       |                        |                     |
| @7:00               |                        | -                     |                        |                     |
| 9 Liberty           |                        |                       | 4 Emmaus 61- 54        |                     |
|                     |                        | @ Allen 6:00          | 4 Emmaus 01- 54        | ]                   |
|                     | 4 Emmaus               | -                     |                        |                     |
|                     |                        |                       |                        |                     |
|                     | @ Easton MS 6:00       | 4 Emmaus 51 - 44      |                        |                     |
|                     | ] <b>.</b>             |                       |                        |                     |
|                     | 5 Bangor               | J                     |                        |                     |
|                     |                        |                       |                        |                     |
|                     |                        |                       | @ Freedom 7:30         | 2 Parkland 60 - 33  |
|                     | 2 Parkland             |                       |                        |                     |
|                     |                        |                       |                        |                     |
|                     | @ Easton MS 7:30       | 2 Parkland 59 - 44    |                        |                     |
| 7 Allen             | -                      |                       | ]                      |                     |
|                     | 7 Allen 56 - 46        | ]                     |                        |                     |
| @ 7:00<br>10 Easton |                        |                       |                        |                     |
|                     |                        | @ Allen 7:30          | 2 Parkland 59 - 38     |                     |
|                     | 3 East Stroudsburg     |                       |                        |                     |
|                     | North                  | _                     |                        |                     |
|                     |                        |                       |                        |                     |
|                     | @ Pleasant Valley 6:00 | 6 Stroudsburg 71 - 42 |                        |                     |
|                     |                        |                       |                        |                     |
|                     | 6 Stroudsburg          |                       | Consi @ Freedom 12:00  | 0. 11 <b>(1</b> (   |
|                     |                        |                       | Liberty vs Stroudsburg | Stroudsburg 67 - 64 |
|                     |                        |                       |                        |                     |