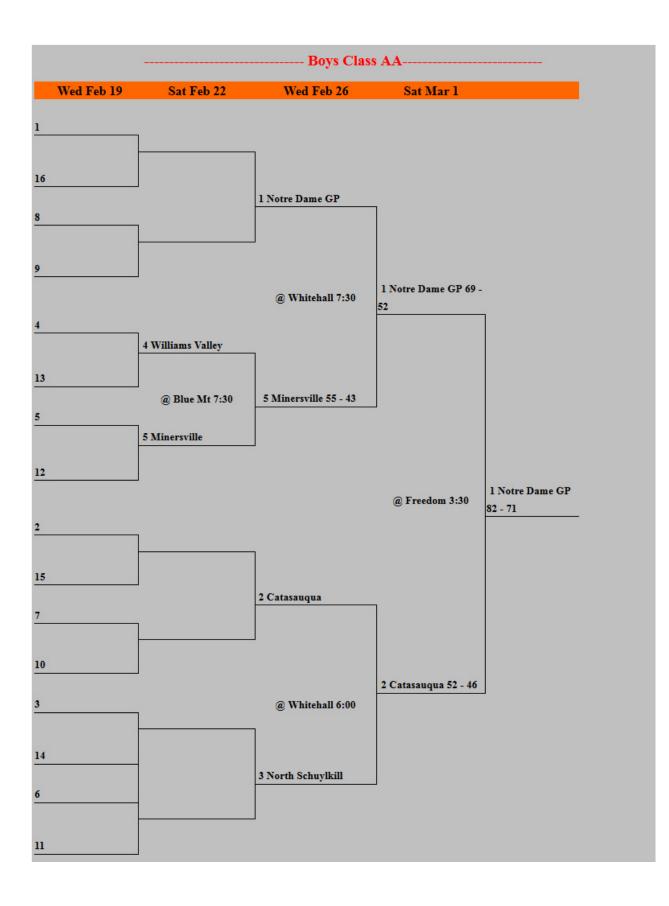

## District XI Boys Basketball 2013-14

|                     | Boys Class AAAA        |                       |                        |                     |
|---------------------|------------------------|-----------------------|------------------------|---------------------|
| Wed Feb 19          | Sat Feb 22             | Wed Feb 26            | Sat Mar 1              |                     |
|                     |                        |                       |                        |                     |
|                     | 1 Pocono Mt West       |                       |                        |                     |
|                     |                        | ]                     |                        |                     |
|                     |                        |                       |                        |                     |
| 8 Whitehall         | @ Pleasant Valley 7:30 | 9 Liberty 74- 73      | 1                      |                     |
|                     | 9 Liberty 58 - 38      |                       |                        |                     |
| @7:00               |                        | -                     |                        |                     |
| 9 Liberty           |                        |                       | 4 Emmaus 61- 54        |                     |
|                     |                        | @ Allen 6:00          | 4 Emmaus 01- 54        | ]                   |
|                     | 4 Emmaus               | -                     |                        |                     |
|                     |                        |                       |                        |                     |
|                     | @ Easton MS 6:00       | 4 Emmaus 51 - 44      |                        |                     |
|                     | ] <b>.</b>             |                       |                        |                     |
|                     | 5 Bangor               | J                     |                        |                     |
|                     |                        |                       |                        |                     |
|                     |                        |                       | @ Freedom 7:30         | 2 Parkland 60 - 33  |
|                     | 2 Parkland             |                       |                        |                     |
|                     |                        |                       |                        |                     |
|                     | @ Easton MS 7:30       | 2 Parkland 59 - 44    |                        |                     |
| 7 Allen             | -                      |                       | ]                      |                     |
|                     | 7 Allen 56 - 46        | ]                     |                        |                     |
| @ 7:00<br>10 Easton |                        |                       |                        |                     |
|                     |                        | @ Allen 7:30          | 2 Parkland 59 - 38     |                     |
|                     | 3 East Stroudsburg     |                       |                        |                     |
|                     | North                  | _                     |                        |                     |
|                     |                        |                       |                        |                     |
|                     | @ Pleasant Valley 6:00 | 6 Stroudsburg 71 - 42 |                        |                     |
|                     |                        |                       |                        |                     |
|                     | 6 Stroudsburg          |                       | Consi @ Freedom 12:00  | 0. 11 <b>(1</b> (   |
|                     |                        |                       | Liberty vs Stroudsburg | Stroudsburg 67 - 64 |
|                     |                        |                       |                        |                     |